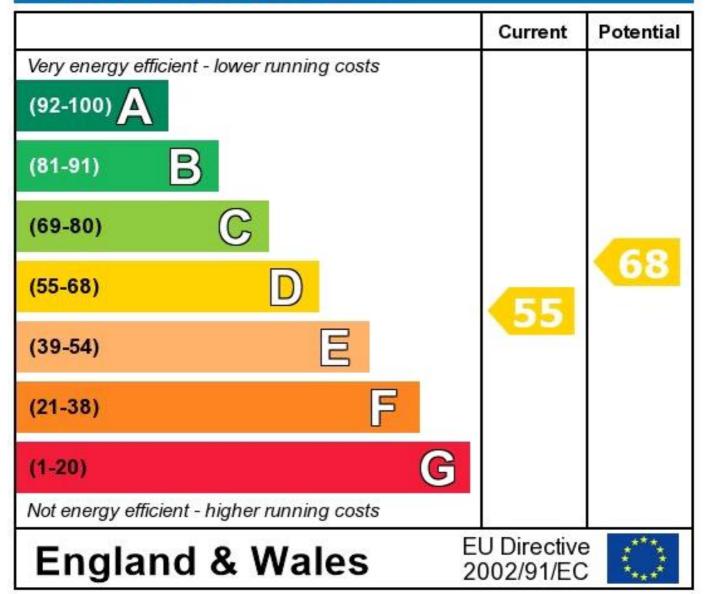

## **Energy Efficiency Rating**

The energy efficiency rating is a measure of the overall efficiency of a home. The higher the rating the more energy efficient the home is and the lower the fuel bills will be. Reference Additional Information Telephone 0161 220 1763 RL0063 Council Tax Band: B Deposit: £595 Parking options: Off Street Garden details: Private Garden